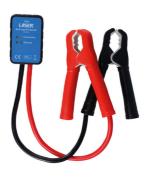

## **Anti-Zap Protector 12/24V**

Anti-zap protector 12 or 24v prevents damage to electrical systems whilst welding or jump starting.

## **Additional Information**

- Prevents damage to electrical systems from voltage spikes during welding or jump starting.
- For use on 12 volt or 24 volt systems. Features heavy duty insulated clips.
- Polarity protected reverse connection warning.
- Designed to be fitted across the battery terminals to absorb unwanted power surges.
- LED indicators: Green light on = protection; Red light on = reverse connection. With no protection, an alarm will sound. CE, UKCA & RoHS compliant.