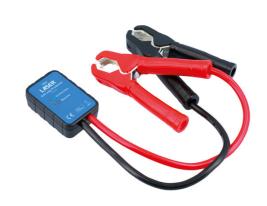

## **Anti-Zap Protector 12/24V**

Anti-zap protector 12 or 24v prevents damage to electrical systems whilst welding or jump starting.

## **Additional Information**

- Prevents damage to electrical systems from voltage spikes during welding or jump starting.
- For use on 12 volt or 24 volt systems. Features heavy duty insulated clips.
- Polarity protected reverse connection warning.
- Designed to be fitted across the battery terminals to absorb unwanted power surges.
- LED indicators: Green light on = protection; Red light on = reverse connection. With no protection, an alarm will sound. CE, UKCA & RoHS compliant.