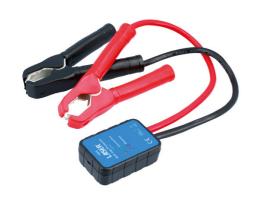

## **Anti-Zap Protector 12/24V**

Anti-zap protector 12 or 24v prevents damage to electrical systems whilst welding or jump starting.

## **Additional Information**

- Prevents damage to electrical systems from voltage spikes during welding or jump starting.
- For use on 12 volt or 24 volt systems. Features heavy duty insulated clips.
- Polarity protected reverse connection warning.
- Designed to be fitted across the battery terminals to absorb unwanted power surges.
- LED indicators: Green light on = protection; Red light on = reverse connection. With no protection, an alarm will sound. CE, UKCA & RoHS compliant.