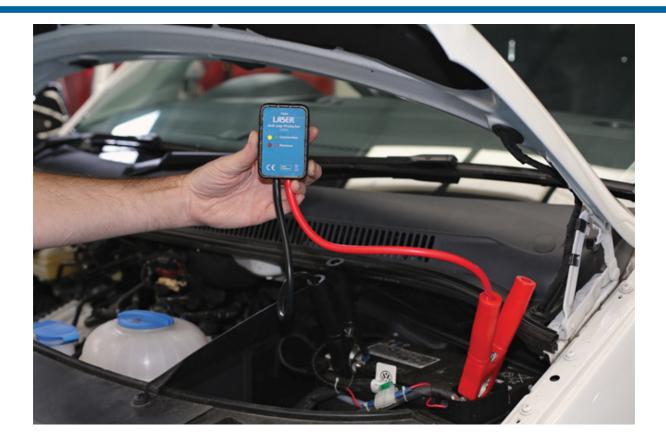

## **Anti-Zap Protector 12/24V**

Anti-zap protector 12 or 24v prevents damage to electrical systems whilst welding or jump starting.

## **Additional Information**

- Prevents damage to electrical systems from voltage spikes during welding or jump starting.
- For use on 12 volt or 24 volt systems. Features heavy duty insulated clips.
- Polarity protected reverse connection warning.
- Designed to be fitted across the battery terminals to absorb unwanted power surges.
- LED indicators: Green light on = protection; Red light on = reverse connection. With no protection, an alarm will sound. CE, UKCA & RoHS compliant.